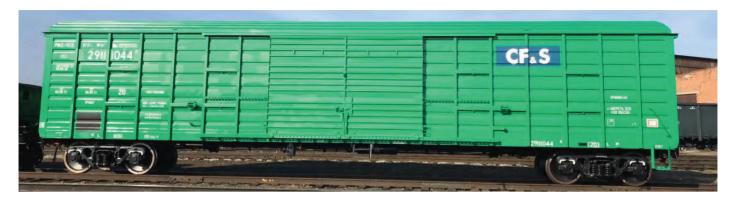

### Specialized boxcar / model 11-7038

The boxcar model 11-7038 is more practical for transportation of light and volumetrical goods. Its capaciousness takes up to 25% more volume than the standard wagon.

The boxcar is intended for transportation of goods which require protection from atmospheric precipitation within the railway net of Ukraine, the CIS and Baltic states.