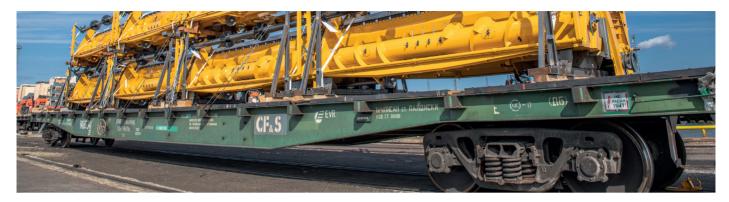

## Special 80' (length 24 m) rail platforms with wooden floor / model 23-469-07

#### Transportation of:

|                                                                                                             |                                         | loading capacity, t                               | 69              |
|-------------------------------------------------------------------------------------------------------------|-----------------------------------------|---------------------------------------------------|-----------------|
|                                                                                                             | ISO containers                          | loading capacity for 2 x 40 ' cntrs., t           | 62              |
|                                                                                                             | long-length cargo                       | loading capacity for 2 x 20 ' cntrs., t           | 48              |
|                                                                                                             | wheeled/caterpillar and other machinery | tare weight, t                                    | 25              |
| Platforms are specially equipped with: external dimensions by GOST 9238-83   length between wheel axels, mm |                                         | 1-T<br>19 000                                     |                 |
|                                                                                                             | wooden floor                            | length between axels of automatic coupling, mm    | 25 220          |
|                                                                                                             | 30 fixing points on sides               | length between ending beams , mm                  | 24 000          |
|                                                                                                             | 4 end holders on sides                  | length between ending points, mm<br>width max, mm | 24 791<br>2 700 |
| Loading of containers on the platform: height from rail track to floor level, mm                            |                                         | 1335                                              |                 |
|                                                                                                             | up to two 40' containers                | quantity of fixed fittings for cntrs, pcs         | 4               |
|                                                                                                             | from one to three 20' containers        | quantity of folding fittings for cntrs, pcs       | 28              |