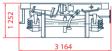

### Special 60' (length 18,4 m) rail platforms with wooden floor / model 13-935A-04

#### Loading of containers on the platform:

up to two 40' containers

from two to three 20' containers

| loading capacity, t                            | 69           |
|------------------------------------------------|--------------|
| number of fixing points, pcs                   | 24           |
| tare weight, t                                 | 25           |
| length between wheel axels, mm                 | 14 400       |
| length between axels of automatic coupling, mm | 19 620       |
| length between ending beams , mm               | 18 400       |
| static axle load , kN(kgF)                     | 230,3 (23,5) |
| linear load kN/m(kgF/m)                        | 46,95 (4,79) |
| width max, mm                                  | 3 164        |
| height from rail track till floor level, mm    | 1252         |
| quantity of folding fittings for cntrs, pcs    | 24           |