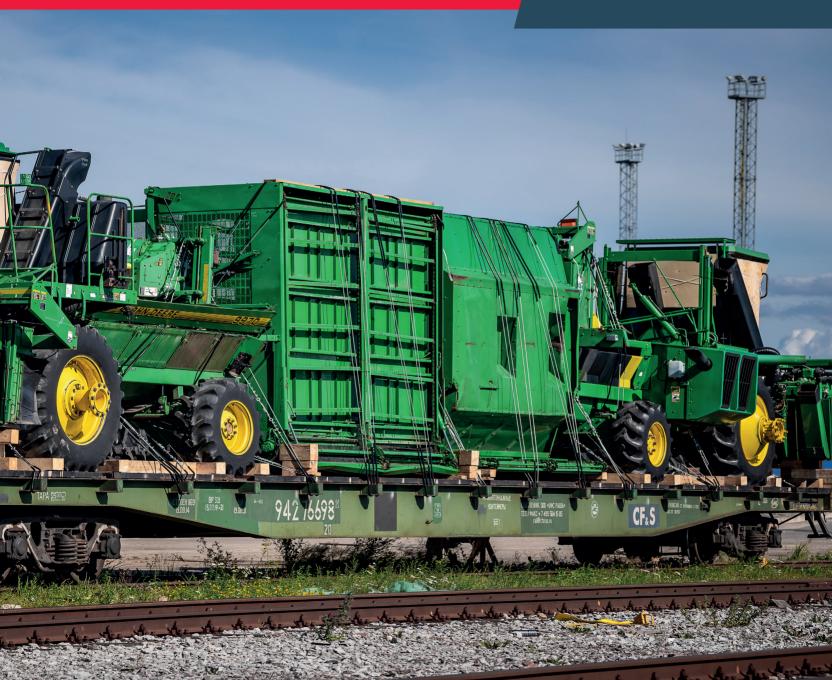

## Special 80' (length 24 m) rail platforms with wooden floor / model 23-469-07

#### Transportation of:

|                                                                                                             |                                         | loading capacity, t                               | 69              |
|-------------------------------------------------------------------------------------------------------------|-----------------------------------------|---------------------------------------------------|-----------------|
|                                                                                                             | ISO containers                          | loading capacity for 2 x 40 ' cntrs., t           | 62              |
|                                                                                                             | long-length cargo                       | loading capacity for 2 x 20 ' cntrs., t           | 48              |
|                                                                                                             | wheeled/caterpillar and other machinery | tare weight, t                                    | 25              |
| Platforms are specially equipped with: external dimensions by GOST 9238-83   length between wheel axels, mm |                                         | 1-T<br>19 000                                     |                 |
|                                                                                                             | wooden floor                            | length between axels of automatic coupling, mm    | 25 220          |
|                                                                                                             | 30 fixing points on sides               | length between ending beams , mm                  | 24 000          |
|                                                                                                             | 4 end holders on sides                  | length between ending points, mm<br>width max, mm | 24 791<br>2 700 |
| Loading of containers on the platform: height from rail track to floor level, mm                            |                                         | 1335                                              |                 |
|                                                                                                             | up to two 40' containers                | quantity of fixed fittings for cntrs, pcs         | 4               |
|                                                                                                             | from one to three 20' containers        | quantity of folding fittings for cntrs, pcs       | 28              |