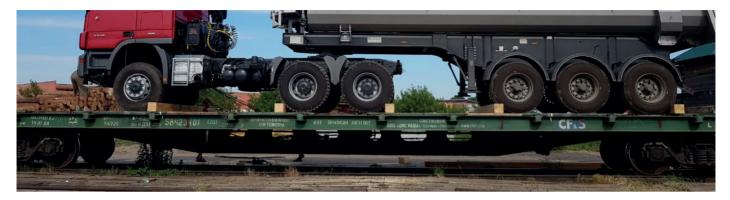

## Special 80' (length 24 m) rail platforms with wooden floor / model 23-469-07

#### Transportation of:

|                                                                                                             |                                         | loading capacity, t                               | 69              |
|-------------------------------------------------------------------------------------------------------------|-----------------------------------------|---------------------------------------------------|-----------------|
|                                                                                                             | ISO containers                          | loading capacity for 2 x 40 ' cntrs., t           | 62              |
|                                                                                                             | long-length cargo                       | loading capacity for 2 x 20 ' cntrs., t           | 48              |
|                                                                                                             | wheeled/caterpillar and other machinery | tare weight, t                                    | 25              |
| Platforms are specially equipped with: external dimensions by GOST 9238-83   length between wheel axels, mm |                                         | 1-T<br>19 000                                     |                 |
|                                                                                                             | wooden floor                            | length between axels of automatic coupling, mm    | 25 220          |
|                                                                                                             | 30 fixing points on sides               | length between ending beams , mm                  | 24 000          |
|                                                                                                             | 4 end holders on sides                  | length between ending points, mm<br>width max, mm | 24 791<br>2 700 |
| Loading of containers on the platform: height from rail track to floor level, mm                            |                                         | 1335                                              |                 |
|                                                                                                             | up to two 40' containers                | quantity of fixed fittings for cntrs, pcs         | 4               |
|                                                                                                             | from one to three 20' containers        | quantity of folding fittings for cntrs, pcs       | 28              |