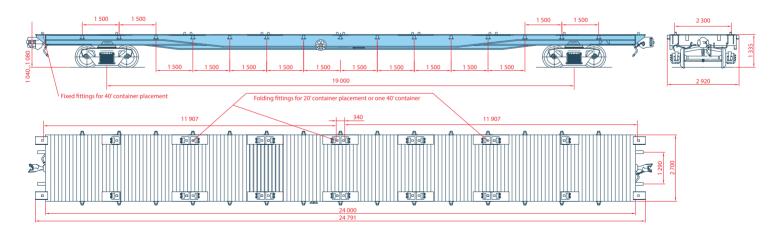

## Special 80' (length 24 m) rail platforms with wooden floor / model 23-469-07

#### Transportation of:

|                                                                                                             |                                         | loading capacity, t                               | 69              |
|-------------------------------------------------------------------------------------------------------------|-----------------------------------------|---------------------------------------------------|-----------------|
|                                                                                                             | ISO containers                          | loading capacity for 2 x 40 ' cntrs., t           | 62              |
|                                                                                                             | long-length cargo                       | loading capacity for 2 x 20 ' cntrs., t           | 48              |
|                                                                                                             | wheeled/caterpillar and other machinery | tare weight, t                                    | 25              |
| Platforms are specially equipped with: external dimensions by GOST 9238-83   length between wheel axels, mm |                                         | 1-T<br>19 000                                     |                 |
|                                                                                                             | wooden floor                            | length between axels of automatic coupling, mm    | 25 220          |
|                                                                                                             | 30 fixing points on sides               | length between ending beams , mm                  | 24 000          |
|                                                                                                             | 4 end holders on sides                  | length between ending points, mm<br>width max, mm | 24 791<br>2 700 |
| Loading of containers on the platform: height from rail track to floor level, mm                            |                                         | 1335                                              |                 |
|                                                                                                             | up to two 40' containers                | quantity of fixed fittings for cntrs, pcs         | 4               |
|                                                                                                             | from one to three 20' containers        | quantity of folding fittings for cntrs, pcs       | 28              |