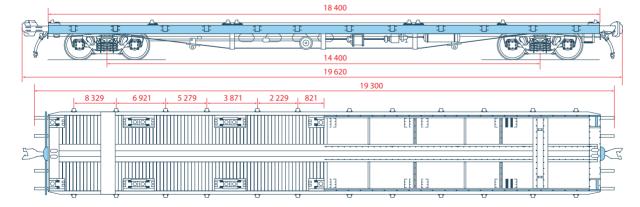

### Special 60' (length 18,4 m) rail platforms with wooden floor / model 13-935A-04

#### Transportation of:

ISO containers

long-length cargo

wheeled/caterpillar and other machinery

#### Platforms are specially equipped with:

wooden floor

24 fixing points on sides (12 on each side)

4 end holders on sides

#### Loading of containers on the platform:

up to two 40' containers

from two to three 20' containers

| loading capacity, t                            | 69           |
|------------------------------------------------|--------------|
| number of fixing points, pcs                   | 24           |
| tare weight, t                                 | 25           |
| length between wheel axels, mm                 | 14 400       |
| length between axels of automatic coupling, mm | 19 620       |
| length between ending beams , mm               | 18 400       |
| static axle load , kN(kgF)                     | 230,3 (23,5) |
| linear load kN/m(kgF/m)                        | 46,95 (4,79) |
| width max, mm                                  | 3 164        |
| height from rail track till floor level, mm    | 1252         |
| quantity of folding fittings for cntrs, pcs    | 24           |