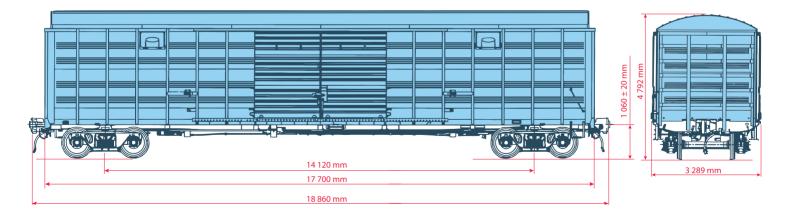

### Specialized boxcar / model 11-2135-01

The boxcar model 11-2135-01 is a 4-axle covered boxcar with widened doorways and increased body volume (without internal body sheathing). The model is designed to ensure the safety of cargo in adverse weather conditions, protection against theft and mechanical damage.

| loading capacity, t                            | 67            |
|------------------------------------------------|---------------|
| overall body volume, m³                        | 161,0         |
| tare weight, t                                 | 27,0          |
| calculated load from wheel set on rail, kN(tf) | 230,5 (23,5)  |
| length between wheel axels, mm                 | 14 120        |
| length between axels of automatic coupling, mm | 18 860        |
| internal dimensions, mm                        |               |
| - length                                       | 17 687        |
| - width                                        | 2778          |
| - height                                       | 3 3 9 3       |
| floor square, m <sup>2</sup>                   | <i>49,3</i>   |
| side door dimension, mm                        | 4 150 x 2 769 |