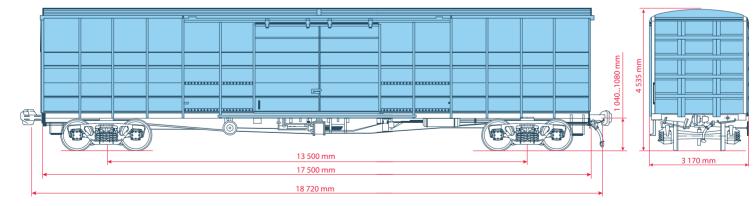

### Specialized boxcar / model 11-2135-01

The boxcar model 11-2135-01 is a 4-axle covered boxcar with widened doorways and increased body volume (without internal body sheathing). The model is designed to ensure the safety of cargo in adverse weather conditions, protection against theft and mechanical damage.

| loading capacity, t                            | 67            |
|------------------------------------------------|---------------|
| overall body volume, m³                        | 161,0         |
| tare weight, t                                 | 27,0          |
| calculated load from wheel set on rail, kN(tf) | 230,5 (23,5)  |
| length between wheel axels, mm                 | 14 120        |
| length between axels of automatic coupling, mm | 18 860        |
| internal dimensions, mm                        |               |
| - length                                       | 17 687        |
| - width                                        | 2778          |
| - height                                       | 3 3 9 3       |
| floor square, m <sup>2</sup>                   | <i>49,3</i>   |
| side door dimension, mm                        | 4 150 x 2 769 |