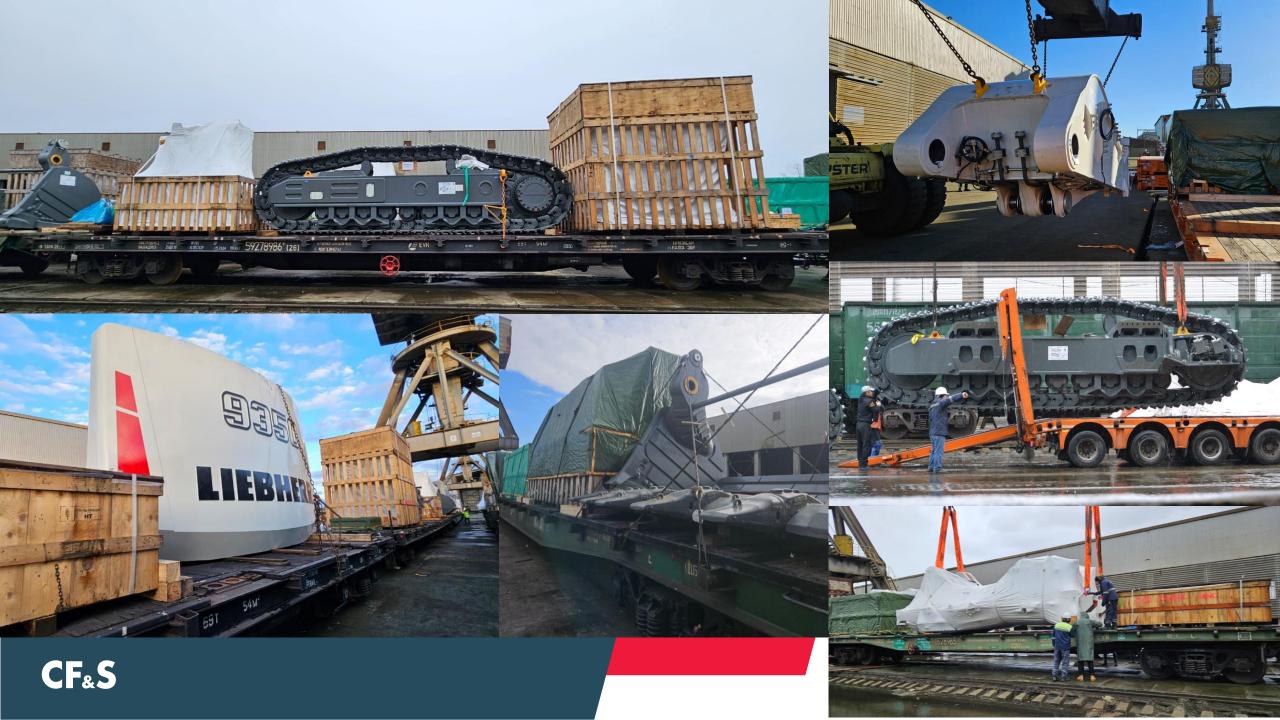

# High & heavy transport and renewable logistics

Carrying out transportation of oversized cargoes by sea, road and rail across the Globe.

We operate with suitable ships, trucks and own railway rolling stock.

#### We transport:

- Commercial & heavy vehicles
- Agricultural and building machinery
- Mining, lifting and road construction equipment
- Wind power plant equipment
- Boats and yachts
- Metal products

CF&S Group acquired DAKO Worldwide Transport in December 2023

## DAKO WORLDWIDE TRANSPORT GMBH

Specialized in international forwarding and transportation of:

- capital goods / CAPEX projects
- heavy and bulky machinery / equipment including complete industrial plants

Strong focus in developing tailor-made logistic solutions for turnkey EPC projects.

## We have vast experience in transportation of:

- petrochemical plants
- power stations
- power distribution systems
- steel and cement factories worldwide

### Including services in countries of destination:

- port handling
- customs clearance
- onforwarding and delivery of items free foundation at the construction site.

Management and staff is highly qualified and has experiences in handling projects worldwide of more than 40 years.