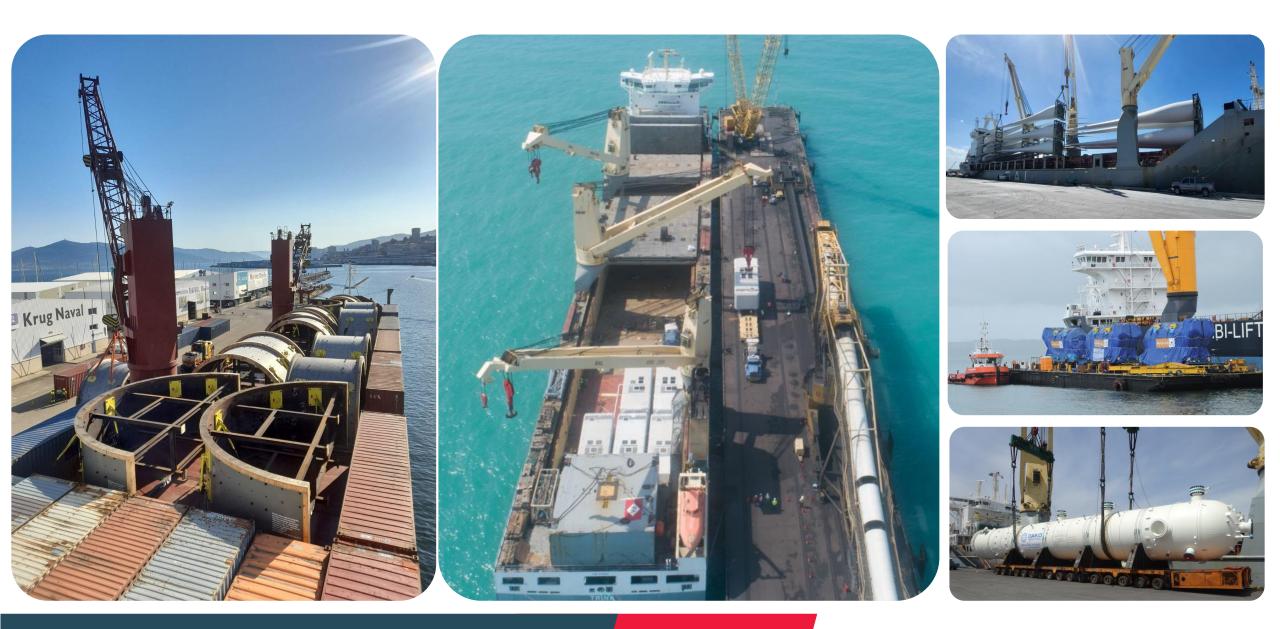

# Port Agency, Chartering & Breakbulk Shipping

Own fleet of 43 vessels in group level

## Main markets:

- Baltic Sea
- North Sea
- Mediterranean Sea
- Black Sea