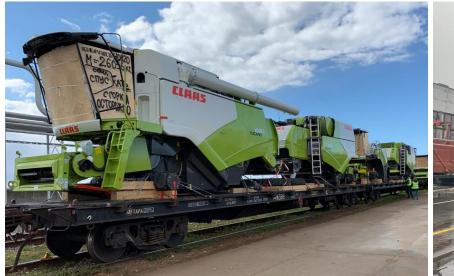

# High & heavy transport and renewable logistics

Carrying out transportation of oversized cargoes by sea, road and rail across the Globe.

We operate with suitable ships, trucks and own railway rolling stock.

#### We transport:

- Commercial & heavy vehicles
- Agricultural and building machinery
- Mining, lifting and road construction equipment
- Wind power plant equipment
- Boats and yachts
- Metal products