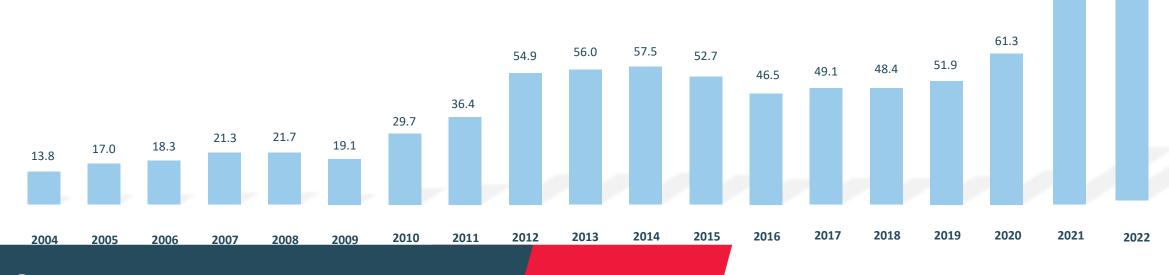

# **CF&S Estonia AS**

CF&S Estonia AS provides high-quality and professional logistics services in Estonia and all over the world since 1997.

When you partner with CF&S Estonia AS, you can be assured you are working with a financially sound company. In 2023, the consolidated net turnover of CF&S Group was over 143 MEUR, 55 MEUR net sales revenue by CF&S Estonia AS.

## **Development of CF&S GROUP'S turnover**

CF<sub>&</sub>S

143.0

106.7