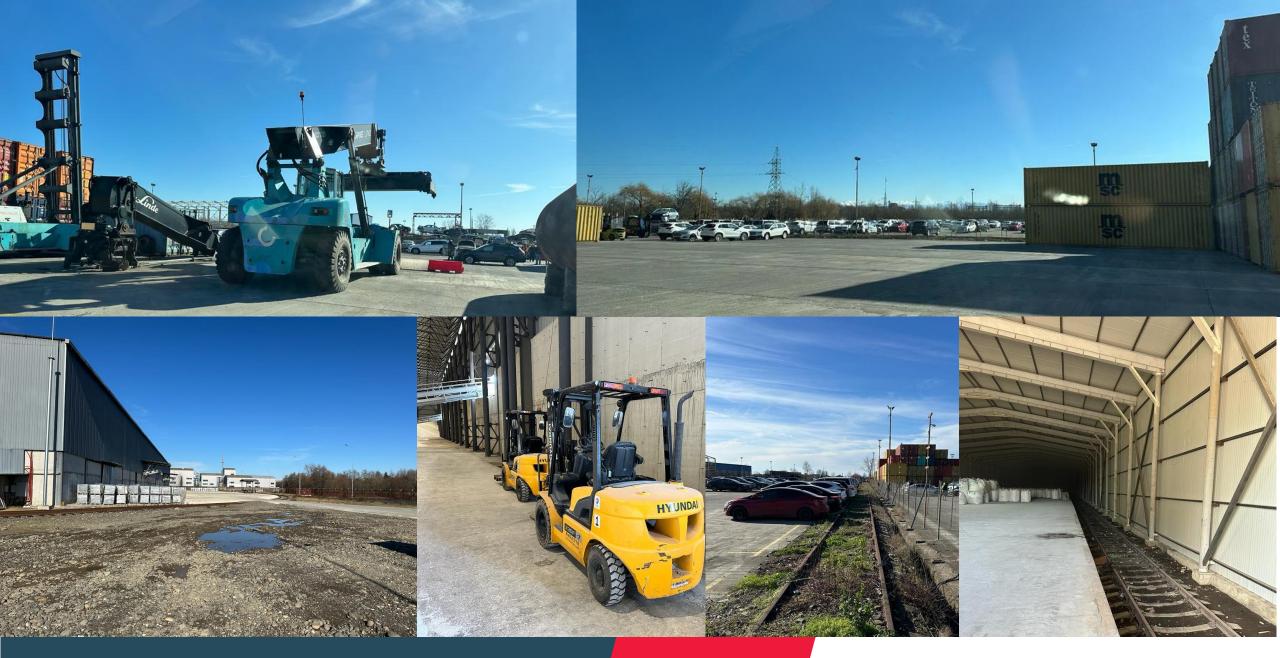

# Warehousing and distribution

A-class storage space is 12500 m<sup>2</sup>

25 loading ramps

The warehouse is fully equipped with storage racks for approximately 17, 000 EUR pallets

7000 m of small shelf storage

- Terminal and warehouse services
- Handling and storage
- Quality management system ISO 14001:2015
- Pick and Pack services
- Customs bonded terminal and warehouse
- Value added services (labeling, re-packing etc.)
- Customs agency services
- Daily distribution to the Baltics and Finland