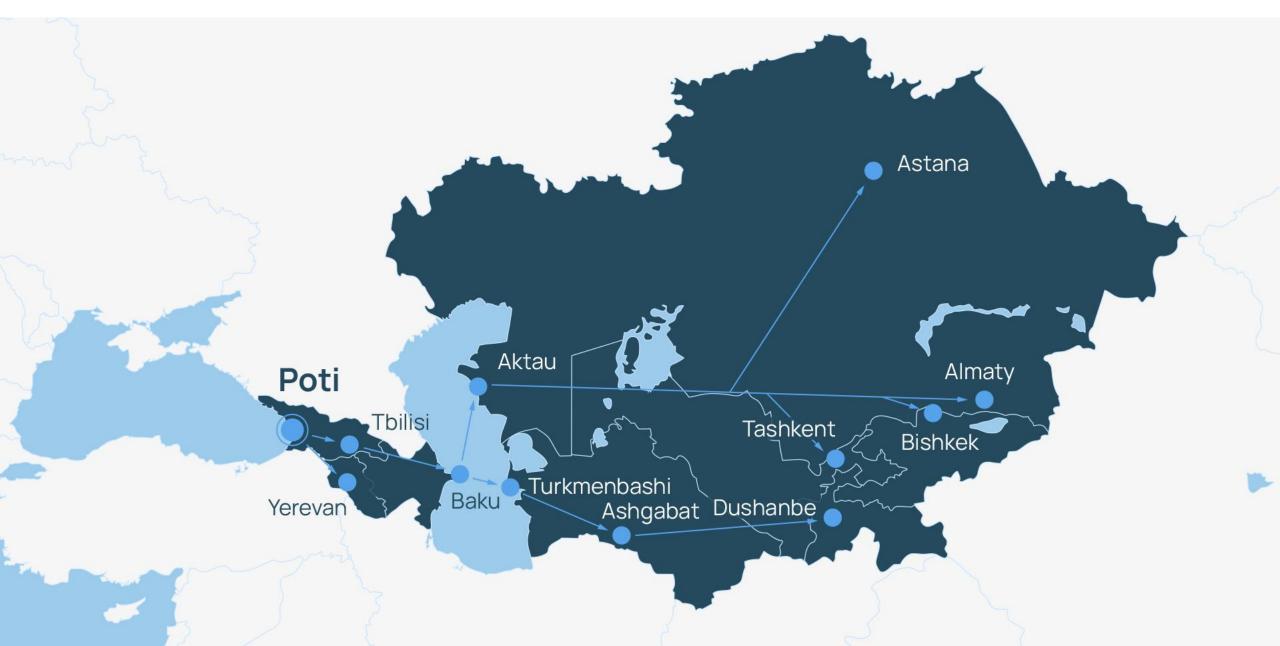

Poti / Batumi HUB Ro-Ro from: Burgas, Varna and EU & Overseas via Turkey Containers from: EU & Overseas To: Caucasus & Central Asia

CIS countries: Armenia, Azerbaijan, Kazakhstan, Kyrgyzstan, Tajikistan, Turkmenistan, Uzbekistan.

## **CF&S Poti HUB / Middle Corridor**

- 3 terminals
- 5 ha of territory
- loaders from 1.5 to 5 tonnes
- reach stacker up to 45 tonnes
- reach stacker up to 70 tonnes

#### Our services:

- Cargo delivery from Poti port to inland terminal
- Reloading
- Cargo loading and lashing on railway platforms
- Loading schemes
- Documentation
- Trucking from Poti/Batumi to Central Asia
- Containers delivery to Central Asia and back

## **CF&S Poti Transit HUB**