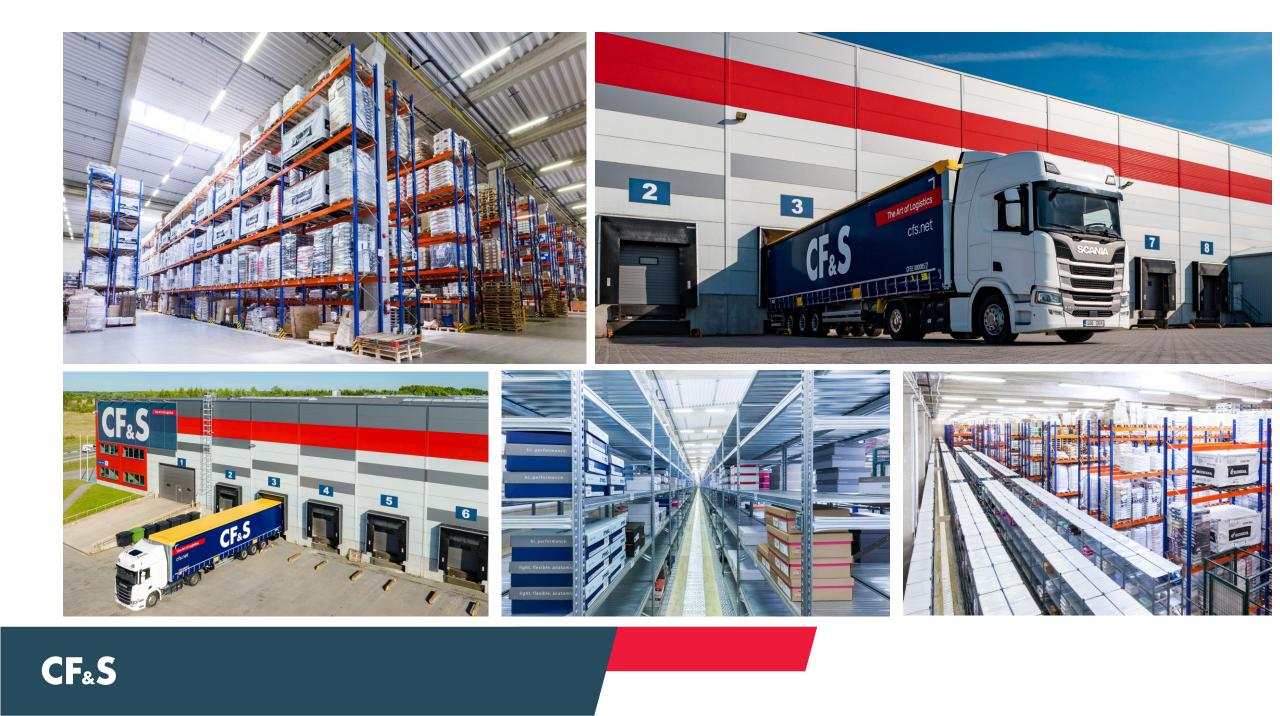

# Warehousing and distribution

A-class storage space is 12500 m<sup>2</sup>

25 loading ramps

The warehouse is fully equipped with storage racks for approximately 17, 000 EUR pallets

7000 m of small shelf storage

- Terminal and warehouse services
- Handling and storage
- Quality management system ISO 14001:2015
- Pick and Pack services
- Customs bonded terminal and warehouse
- Value added services (labeling, re-packing etc.)
- Customs agency services
- Daily distribution to the Baltics and Finland