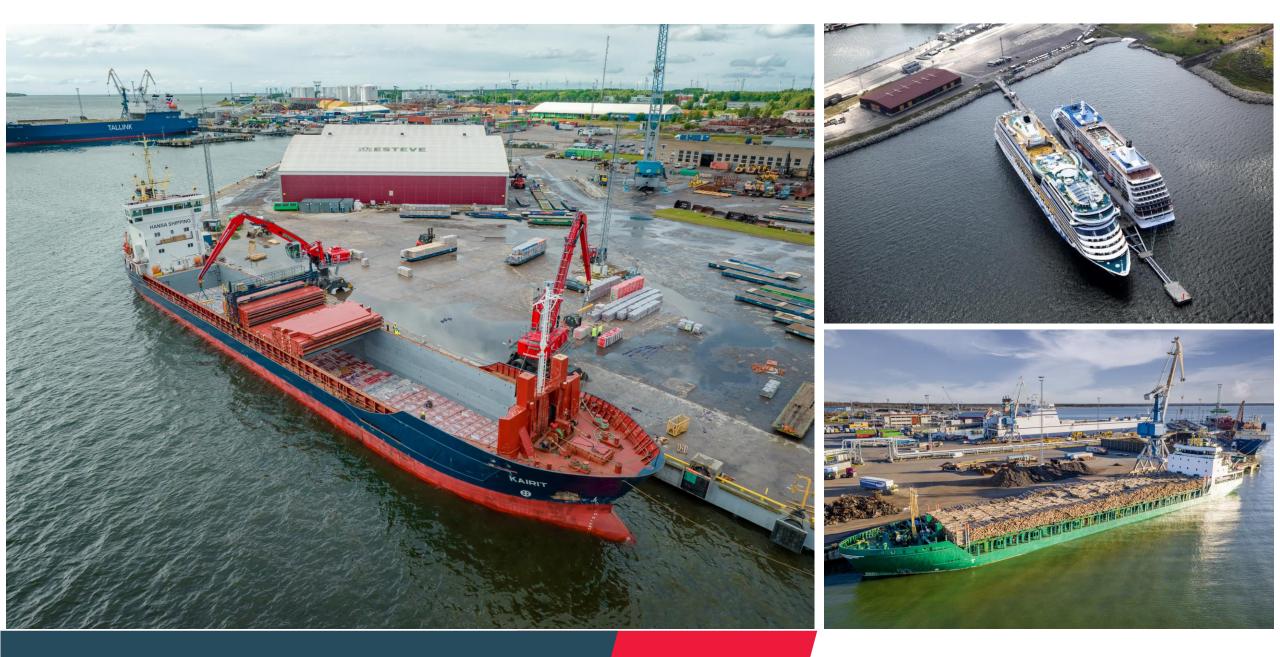

# Port Agency, Chartering & Breakbulk Shipping

Own fleet of 43 vessels in group level

## Main markets:

- Baltic Sea
- North Sea
- Mediterranean Sea
- Black Sea