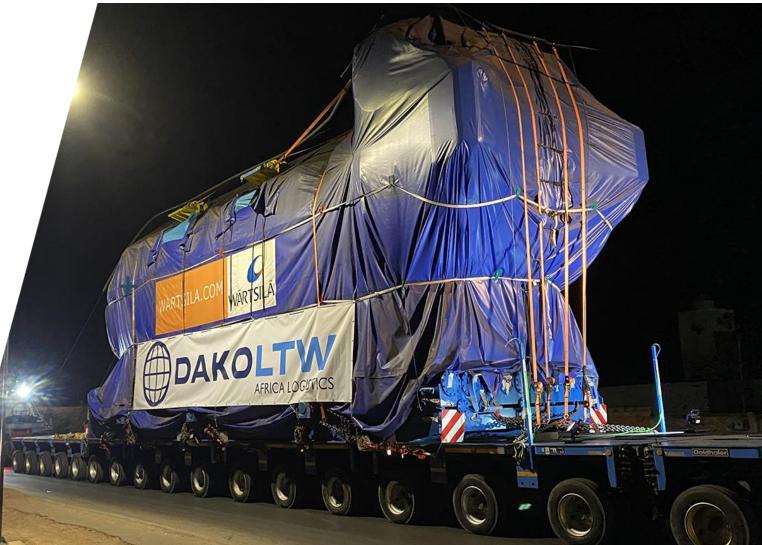

# High & heavy transport and renewable logistics

Carrying out transportation of oversized cargoes by sea, road and rail across the Globe.

We operate with suitable ships, trucks and own railway rolling stock.

#### We transport:

- Commercial & heavy vehicles
- Agricultural and building machinery
- Mining, lifting and road construction equipment
- Wind power plant equipment
- Boats and yachts
- Metal products

CF&S Group acquired DAKO Worldwide Transport in December 2023

## DAKO WORLDWIDE TRANSPORT GMBH

Specialized in international forwarding and transportation of:

- capital goods / CAPEX projects
- heavy and bulky machinery / equipment including complete industrial plants